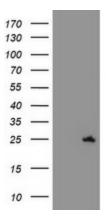

## **Product images:**

HEK293T cells were transfected with the pCMV6-ENTRY control (Left lane) or pCMV6-ENTRY C21orf56 ([RC224562], Right lane) cDNA for 48 hrs and lysed. Equivalent amounts of cell lysates (5 ug per lane) were separated by SDS-PAGE and immunoblotted with anti-C21orf56. Positive lysates [LY410249] (100ug) and [LC410249] (20ug) can be purchased separately from OriGene.