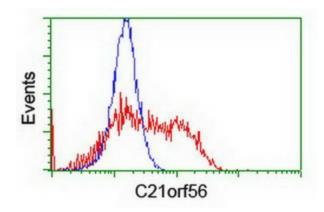

HEK293T cells transfected with either [RC224562] overexpress plasmid (Red) or empty vector control plasmid (Blue) were immunostained by anti-C21orf56 antibody (TA504612), and then analyzed by flow cytometry.