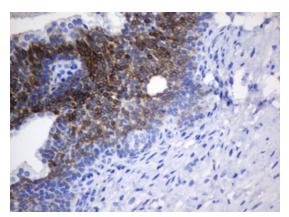

Immunohistochemical staining of paraffinembedded Human prostate tissue within the normal limits using anti-NANP mouse monoclonal antibody. (Heat-induced epitope retrieval by 10mM citric buffer, pH6.0, 120°C for 3min, [TA504598])