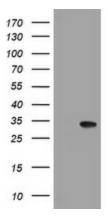

### **Product images:**

HEK293T cells were transfected with the pCMV6-ENTRY control (Left lane) or pCMV6-ENTRY NANP ([RC205503], Right lane) cDNA for 48 hrs and lysed. Equivalent amounts of cell lysates (5 ug per lane) were separated by SDS-PAGE and immunoblotted with anti-NANP. Positive lysates [LY407388] (100ug) and [LC407388] (20ug) can be purchased separately from OriGene.