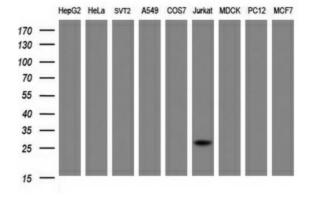

Western blot analysis of extracts (35ug) from 9 different cell lines by using anti-NANP monoclonal antibody at 1:2000 dilution (HepG2: human; HeLa: human; SVT2: mouse; A549: human; COS7: monkey; Jurkat: human; MDCK: canine; PC12: rat; MCF7: human).