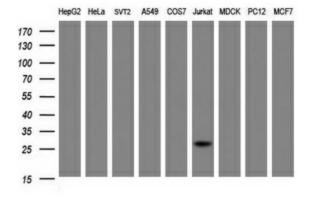

Western blot analysis of extracts (35ug) from 9 different cell lines by using anti-NANP monoclonal antibody at 1:2000 dilution (HepG2: human; HeLa: human; SVT2: mouse; A549: human; COS7: monkey; Jurkat: human; MDCK: canine; PC12: rat; MCF7: human).