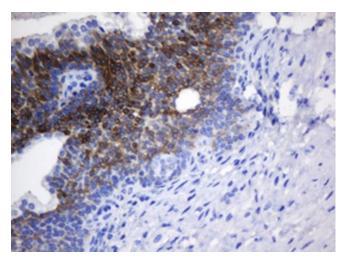

Immunohistochemical staining of paraffinembedded Human prostate tissue within the normal limits using anti-NANP mouse monoclonal antibody. Heat-induced epitope retrieval by EDTA solution buffer pH 8.0 at 120°C for 3 min.