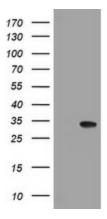

## **Product images:**

HEK293T cells were transfected with the pCMV6-ENTRY control (Left lane) or pCMV6-ENTRY NANP ([RC205503], Right lane) cDNA for 48 hrs and lysed. Equivalent amounts of cell lysates (5 ug per lane) were separated by SDS-PAGE and immunoblotted with anti-NANP. Positive lysates [LY407388] (100ug) and [LC407388] (20ug) can be purchased separately from OriGene.