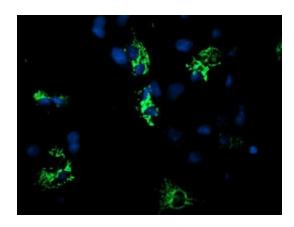

Anti-CYB5R1 mouse monoclonal antibody (TA504582) immunofluorescent staining of COS7 cells transiently transfected by pCMV6-ENTRY CYB5R1 ([RC205833]).