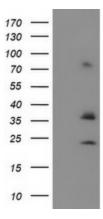

# **Product images:**

HEK293T cells were transfected with the pCMV6-ENTRY control (Left lane) or pCMV6-ENTRY CYB5R1 ([RC205833], Right lane) cDNA for 48 hrs and lysed. Equivalent amounts of cell lysates (5 ug per lane) were separated by SDS-PAGE and immunoblotted with anti-CYB5R1. Positive lysates [LY402525] (100ug) and [LC402525] (20ug) can be purchased separately from OriGene.