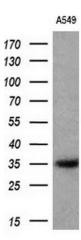

## **Product images:**

Western blot analysis of extracts (10ug) from A549 cell line by using anti-CYB5R1 monoclonal antibody (1:200).

HEK293T cells were transfected with the pCMV6-ENTRY control (Cat# [PS100001], Left lane) or pCMV6-ENTRY CYB5R1 (Cat# [RC205833], Right lane) cDNA for 48 hrs and lysed. Equivalent amounts of cell lysates (5 ug per lane) were separated by SDS-PAGE and immunoblotted with anti-CYB5R1(Cat# [TA504564]). Positive lysates [LY402525] (100ug) and [LC402525] (20ug) can be purchased separately from OriGene.