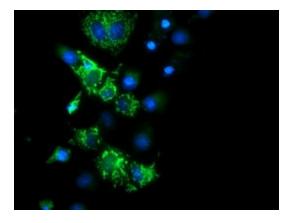

## **Product images:**

Western blot analysis of extracts (10ug) from A549 cell line by using anti-CYB5R1 monoclonal antibody (1:200).

HEK293T cells were transfected with the pCMV6-ENTRY control (Cat# [PS100001], Left lane) or pCMV6-ENTRY CYB5R1 (Cat# [RC205833], Right lane) cDNA for 48 hrs and lysed. Equivalent amounts of cell lysates (5 ug per lane) were separated by SDS-PAGE and immunoblotted with anti-CYB5R1(Cat# [TA504564]). Positive lysates [LY402525] (100ug) and [LC402525] (20ug) can be purchased separately from OriGene.