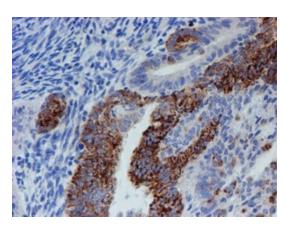

Western blot analysis of extracts (10ug) from 1 cell line by using anti-CYB5R1 monoclonal antibody (1:200).

Immunohistochemical staining of paraffinembedded Adenocarcinoma of Human endometrium tissue using anti-CYB5R1 mouse monoclonal antibody. (Heat-induced epitope retrieval by 10mM citric buffer, pH6.0, 100°C for 10min, [TA504564])