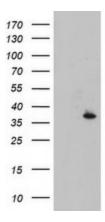

## **Product images:**

Western blot analysis of extracts (10ug) from A549 cell line by using anti-CYB5R1 monoclonal antibody (1:200).

HEK293T cells were transfected with the pCMV6-ENTRY control (Cat# [PS100001], Left lane) or pCMV6-ENTRY CYB5R1 (Cat# [RC205833], Right lane) cDNA for 48 hrs and lysed. Equivalent amounts of cell lysates (5 ug per lane) were separated by SDS-PAGE and immunoblotted with anti-CYB5R1(Cat# [TA504564]). Positive lysates [LY402525] (100ug) and [LC402525] (20ug) can be purchased separately from OriGene.