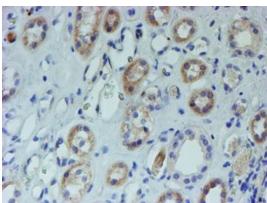

Immunohistochemical staining of paraffinembedded Human Kidney tissue within the normal limits using anti-CYB5R1 mouse monoclonal antibody. (Heat-induced epitope retrieval by 10mM citric buffer, pH6.0, 100°C for 10min, [TA504564])