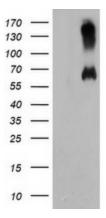

## **Product images:**

HEK293T cells were transfected with the pCMV6-ENTRY control (Cat# [PS100001], Left lane) or pCMV6-ENTRY C18orf8 (Cat# [RC203449], Right lane) cDNA for 48 hrs and lysed. Equivalent amounts of cell lysates (5 ug per lane) were separated by SDS-PAGE and immunoblotted with anti-C18orf8(Cat# [TA504561]). Positive lysates [LY415628] (100ug) and [LC415628] (20ug) can be purchased separately from OriGene.