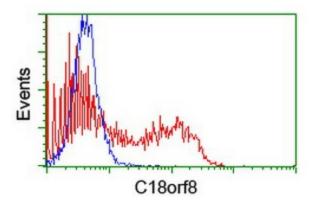

HEK293T cells transfected with either [RC203449] overexpress plasmid (Red) or empty vector control plasmid (Blue) were immunostained by anti-C18orf8 antibody ([TA504561]), and then analyzed by flow cytometry.