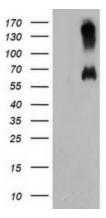

# **Product images:**

HEK293T cells were transfected with the pCMV6-ENTRY control (Cat# [PS100001], Left lane) or pCMV6-ENTRY C18orf8 (Cat# [RC203449], Right lane) cDNA for 48 hrs and lysed. Equivalent amounts of cell lysates (5 ug per lane) were separated by SDS-PAGE and immunoblotted with anti-C18orf8(Cat# TA504561). Positive lysates [LY415628] (100ug) and [LC415628] (20ug) can be purchased separately from OriGene.