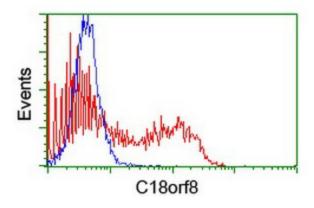

HEK293T cells transfected with either [RC203449] overexpress plasmid (Red) or empty vector control plasmid (Blue) were immunostained by anti-C18orf8 antibody (TA504561), and then analyzed by flow cytometry.