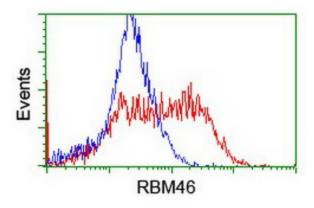

HEK293T cells transfected with either [RC205574] overexpress plasmid (Red) or empty vector control plasmid (Blue) were immunostained by anti-RBM46 antibody ([TA504552]), and then analyzed by flow cytometry.