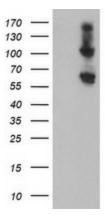

# **Product images:**

HEK293T cells were transfected with the pCMV6-ENTRY control (Left lane) or pCMV6-ENTRY RBM46 ([RC205574], Right lane) cDNA for 48 hrs and lysed. Equivalent amounts of cell lysates (5 ug per lane) were separated by SDS-PAGE and immunoblotted with anti-RBM46. Positive lysates [LY408120] (100ug) and [LC408120] (20ug) can be purchased separately from OriGene.