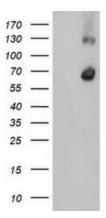

## **Product images:**

HEK293T cells were transfected with the pCMV6-ENTRY control (Left lane) or pCMV6-ENTRY RBM46 ([RC205574], Right lane) cDNA for 48 hrs and lysed. Equivalent amounts of cell lysates (5 ug per lane) were separated by SDS-PAGE and immunoblotted with anti-RBM46. Positive lysates [LY408120] (100ug) and [LC408120] (20ug) can be purchased separately from OriGene.