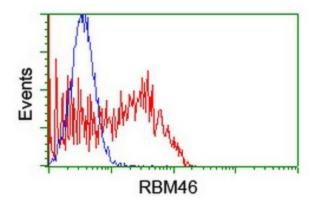

HEK293T cells transfected with either [RC205574] overexpress plasmid (Red) or empty vector control plasmid (Blue) were immunostained by anti-RBM46 antibody ([TA504551]), and then analyzed by flow cytometry.