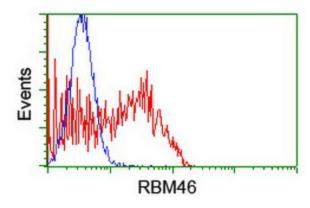

HEK293T cells transfected with either [RC205574] overexpress plasmid (Red) or empty vector control plasmid (Blue) were immunostained by anti-RBM46 antibody ([TA504551]), and then analyzed by flow cytometry.