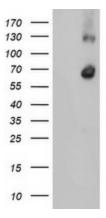

# **Product images:**

HEK293T cells were transfected with the pCMV6-ENTRY control (Left lane) or pCMV6-ENTRY RBM46 ([RC205574], Right lane) cDNA for 48 hrs and lysed. Equivalent amounts of cell lysates (5 ug per lane) were separated by SDS-PAGE and immunoblotted with anti-RBM46. Positive lysates [LY408120] (100ug) and [LC408120] (20ug) can be purchased separately from OriGene.