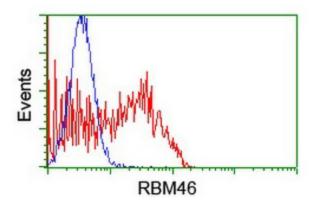

HEK293T cells transfected with either [RC205574] overexpress plasmid (Red) or empty vector control plasmid (Blue) were immunostained by anti-RBM46 antibody (TA504551), and then analyzed by flow cytometry.