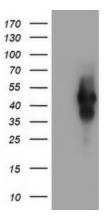

# **Product images:**

HEK293T cells were transfected with the pCMV6-ENTRY control (Left lane) or pCMV6-ENTRY TMEFF2 ([RC203736], Right lane) cDNA for 48 hrs and lysed. Equivalent amounts of cell lysates (5 ug per lane) were separated by SDS-PAGE and immunoblotted with anti-TMEFF2. Positive lysates [LY402517] (100ug) and [LC402517] (20ug) can be purchased separately from OriGene.