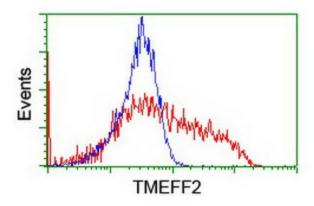

HEK293T cells transfected with either [RC203736] overexpress plasmid (Red) or empty vector control plasmid (Blue) were immunostained by anti-TMEFF2 antibody ([TA504482]), and then analyzed by flow cytometry.