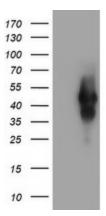

## **Product images:**

HEK293T cells were transfected with the pCMV6-ENTRY control (Left lane) or pCMV6-ENTRY TMEFF2 ([RC203736], Right lane) cDNA for 48 hrs and lysed. Equivalent amounts of cell lysates (5 ug per lane) were separated by SDS-PAGE and immunoblotted with anti-TMEFF2. Positive lysates [LY402517] (100ug) and [LC402517] (20ug) can be purchased separately from OriGene.