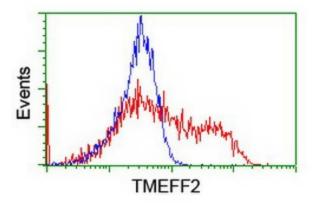

HEK293T cells transfected with either [RC203736] overexpress plasmid (Red) or empty vector control plasmid (Blue) were immunostained by anti-TMEFF2 antibody ([TA504465]), and then analyzed by flow cytometry.