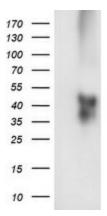

#### **Product images:**

HEK293T cells were transfected with the pCMV6-ENTRY control (Left lane) or pCMV6-ENTRY TMEFF2 ([RC203736], Right lane) cDNA for 48 hrs and lysed. Equivalent amounts of cell lysates (5 ug per lane) were separated by SDS-PAGE and immunoblotted with anti-TMEFF2. Positive lysates [LY402517] (100ug) and [LC402517] (20ug) can be purchased separately from OriGene.