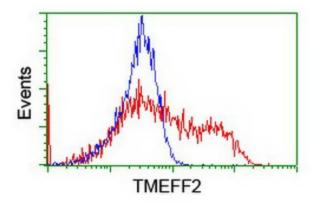

HEK293T cells transfected with either [RC203736] overexpress plasmid (Red) or empty vector control plasmid (Blue) were immunostained by anti-TMEFF2 antibody ([TA504465]), and then analyzed by flow cytometry.