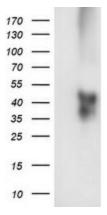

## **Product images:**

HEK293T cells were transfected with the pCMV6-ENTRY control (Left lane) or pCMV6-ENTRY TMEFF2 ([RC203736], Right lane) cDNA for 48 hrs and lysed. Equivalent amounts of cell lysates (5 ug per lane) were separated by SDS-PAGE and immunoblotted with anti-TMEFF2. Positive lysates [LY402517] (100ug) and [LC402517] (20ug) can be purchased separately from OriGene.