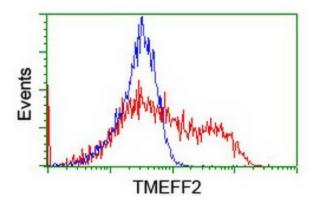

HEK293T cells transfected with either [RC203736] overexpress plasmid (Red) or empty vector control plasmid (Blue) were immunostained by anti-TMEFF2 antibody ([TA504465]), and then analyzed by flow cytometry.