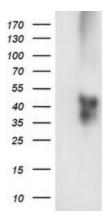

# **Product images:**

HEK293T cells were transfected with the pCMV6-ENTRY control (Left lane) or pCMV6-ENTRY TMEFF2 ([RC203736], Right lane) cDNA for 48 hrs and lysed. Equivalent amounts of cell lysates (5 ug per lane) were separated by SDS-PAGE and immunoblotted with anti-TMEFF2. Positive lysates [LY402517] (100ug) and [LC402517] (20ug) can be purchased separately from OriGene.