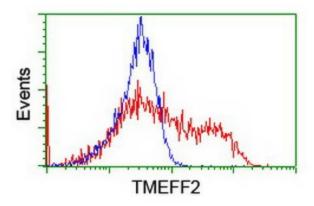

HEK293T cells transfected with either [RC203736] overexpress plasmid (Red) or empty vector control plasmid (Blue) were immunostained by anti-TMEFF2 antibody (TA504465), and then analyzed by flow cytometry.