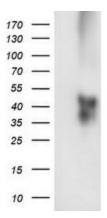

# **Product images:**

HEK293T cells were transfected with the pCMV6-ENTRY control (Left lane) or pCMV6-ENTRY TMEFF2 ([RC203736], Right lane) cDNA for 48 hrs and lysed. Equivalent amounts of cell lysates (5 ug per lane) were separated by SDS-PAGE and immunoblotted with anti-TMEFF2. Positive lysates [LY402517] (100ug) and [LC402517] (20ug) can be purchased separately from OriGene.