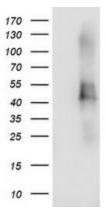

# **Product images:**

HEK293T cells were transfected with the pCMV6-ENTRY control (Left lane) or pCMV6-ENTRY TMEFF2 ([RC203736], Right lane) cDNA for 48 hrs and lysed. Equivalent amounts of cell lysates (5 ug per lane) were separated by SDS-PAGE and immunoblotted with anti-TMEFF2. Positive lysates [LY402517] (100ug) and [LC402517] (20ug) can be purchased separately from OriGene.