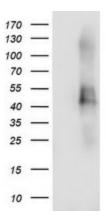

# **Product images:**

HEK293T cells were transfected with the pCMV6-ENTRY control (Left lane) or pCMV6-ENTRY TMEFF2 ([RC203736], Right lane) cDNA for 48 hrs and lysed. Equivalent amounts of cell lysates (5 ug per lane) were separated by SDS-PAGE and immunoblotted with anti-TMEFF2. Positive lysates [LY402517] (100ug) and [LC402517] (20ug) can be purchased separately from OriGene.