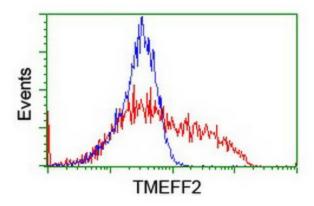

HEK293T cells transfected with either [RC203736] overexpress plasmid (Red) or empty vector control plasmid (Blue) were immunostained by anti-TMEFF2 antibody ([TA504464]), and then analyzed by flow cytometry.