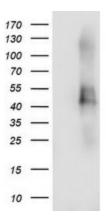

## **Product images:**

HEK293T cells were transfected with the pCMV6-ENTRY control (Left lane) or pCMV6-ENTRY TMEFF2 ([RC203736], Right lane) cDNA for 48 hrs and lysed. Equivalent amounts of cell lysates (5 ug per lane) were separated by SDS-PAGE and immunoblotted with anti-TMEFF2. Positive lysates [LY402517] (100ug) and [LC402517] (20ug) can be purchased separately from OriGene.