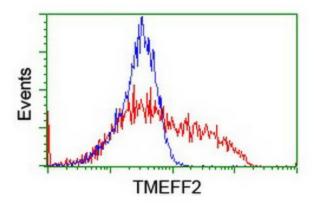

HEK293T cells transfected with either [RC203736] overexpress plasmid (Red) or empty vector control plasmid (Blue) were immunostained by anti-TMEFF2 antibody (TA504464), and then analyzed by flow cytometry.