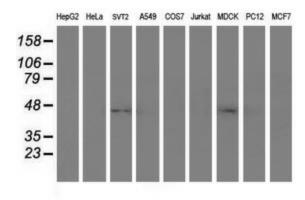

Western blot analysis of extracts (35ug) from 9 different cell lines by using anti-SERPINA5 monoclonal antibody.