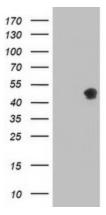

# **Product images:**

HEK293T cells were transfected with the pCMV6-ENTRY control (Left lane) or pCMV6-ENTRY SERPINA5 ([RC203599], Right lane) cDNA for 48 hrs and lysed. Equivalent amounts of cell lysates (5 ug per lane) were separated by SDS-PAGE and immunoblotted with anti-SERPINA5. Positive lysates [LY424603] (100ug) and [LC424603] (20ug) can be purchased separately from OriGene.