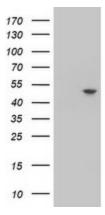

# **Product images:**

HEK293T cells were transfected with the pCMV6-ENTRY control (Left lane) or pCMV6-ENTRY C20orf3 ([RC202410], Right lane) cDNA for 48 hrs and lysed. Equivalent amounts of cell lysates (5 ug per lane) were separated by SDS-PAGE and immunoblotted with anti-C20orf3. Positive lysates [LY402795] (100ug) and [LC402795] (20ug) can be purchased separately from OriGene.