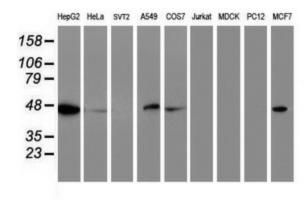

Western blot analysis of extracts (35ug) from 9 different cell lines by using anti-C20orf3 monoclonal antibody.