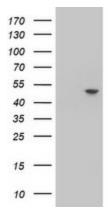

## **Product images:**

HEK293T cells were transfected with the pCMV6-ENTRY control (Left lane) or pCMV6-ENTRY C20orf3 ([RC202410], Right lane) cDNA for 48 hrs and lysed. Equivalent amounts of cell lysates (5 ug per lane) were separated by SDS-PAGE and immunoblotted with anti-C20orf3. Positive lysates [LY402795] (100ug) and [LC402795] (20ug) can be purchased separately from OriGene.