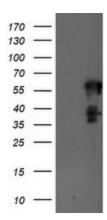

## **Product images:**

HEK293T cells were transfected with the pCMV6-ENTRY control (Left lane) or pCMV6-ENTRY SCHIP1 ([RC206269], Right lane) cDNA for 48 hrs and lysed. Equivalent amounts of cell lysates (5 ug per lane) were separated by SDS-PAGE and immunoblotted with anti-SCHIP1. Positive lysates [LY415194] (100ug) and [LC415194] (20ug) can be purchased separately from OriGene.