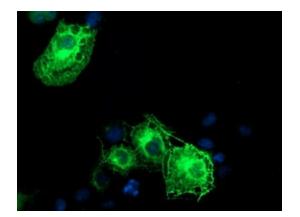

Anti-SCHIP1 mouse monoclonal antibody ([TA504440]) immunofluorescent staining of COS7 cells transiently transfected by pCMV6-ENTRY SCHIP1 ([RC206269]).

This product is to be used for laboratory only. Not for diagnostic or therapeutic use. ©2023 OriGene Technologies, Inc., 9620 Medical Center Drive, Ste 200, Rockville, MD 20850, US