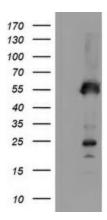

## **Product images:**

HEK293T cells were transfected with the pCMV6-ENTRY control (Left lane) or pCMV6-ENTRY SCHIP1 ([RC206269], Right lane) cDNA for 48 hrs and lysed. Equivalent amounts of cell lysates (5 ug per lane) were separated by SDS-PAGE and immunoblotted with anti-SCHIP1. Positive lysates [LY415194] (100ug) and [LC415194] (20ug) can be purchased separately from OriGene.