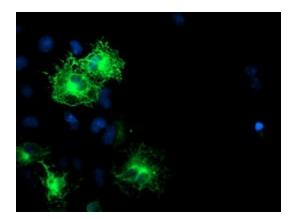

Anti-SCHIP1 mouse monoclonal antibody ([TA504430]) immunofluorescent staining of COS7 cells transiently transfected by pCMV6-ENTRY SCHIP1 ([RC206269]).

This product is to be used for laboratory only. Not for diagnostic or therapeutic use. ©2023 OriGene Technologies, Inc., 9620 Medical Center Drive, Ste 200, Rockville, MD 20850, US