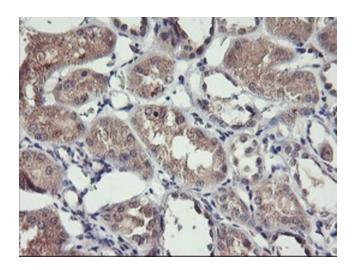

Immunohistochemical staining of paraffinembedded Human Kidney tissue within the normal limits using anti-TMEFF2 mouse monoclonal antibody. Heat-induced epitope retrieval by EDTA solution buffer pH 8.0 at 120°C for 3 min.