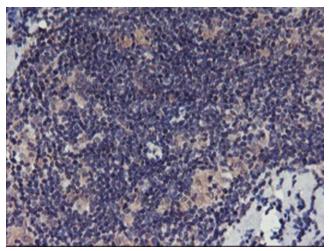

Immunohistochemical staining of paraffinembedded Human lymphoma tissue using anti-TMEFF2 mouse monoclonal antibody. Heatinduced epitope retrieval by EDTA solution buffer pH 8.0 at 120°C for 3 min.

Immunohistochemical staining of paraffinembedded Human tonsil within the normal limits using anti-TMEFF2 mouse monoclonal antibody. Heat-induced epitope retrieval by EDTA solution buffer pH 8.0 at 120°C for 3 min.