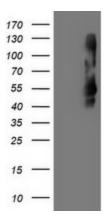

## **Product images:**

HEK293T cells were transfected with the pCMV6-ENTRY control (Left lane) or pCMV6-ENTRY TMEFF2 ([RC203736], Right lane) cDNA for 48 hrs and lysed. Equivalent amounts of cell lysates (5 ug per lane) were separated by SDS-PAGE and immunoblotted with anti-TMEFF2. Positive lysates [LY402517] (100ug) and [LC402517] (20ug) can be purchased separately from OriGene.