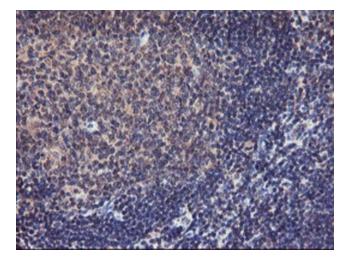

Immunohistochemical staining of paraffinembedded Human lymphoma tissue using anti-TMEFF2 mouse monoclonal antibody. Heatinduced epitope retrieval by EDTA solution buffer pH 8.0 at 120°C for 3 min.

Immunohistochemical staining of paraffinembedded Human tonsil within the normal limits using anti-TMEFF2 mouse monoclonal antibody. Heat-induced epitope retrieval by EDTA solution buffer pH 8.0 at 120°C for 3 min.