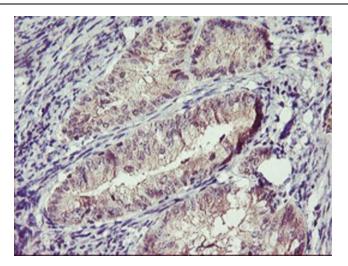

Immunohistochemical staining of paraffinembedded Adenocarcinoma of Human endometrium tissue using anti-TMEFF2 mouse monoclonal antibody. Heat-induced epitope retrieval by EDTA solution buffer pH 8.0 at 120°C for 3 min.