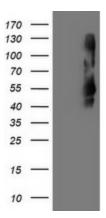

### **Product images:**

HEK293T cells were transfected with the pCMV6-ENTRY control (Left lane) or pCMV6-ENTRY TMEFF2 ([RC203736], Right lane) cDNA for 48 hrs and lysed. Equivalent amounts of cell lysates (5 ug per lane) were separated by SDS-PAGE and immunoblotted with anti-TMEFF2. Positive lysates [LY402517] (100ug) and [LC402517] (20ug) can be purchased separately from OriGene.