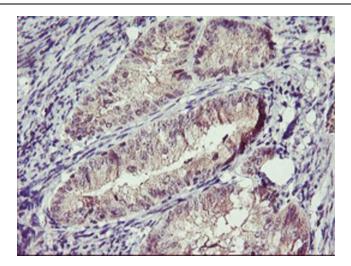

Immunohistochemical staining of paraffinembedded Adenocarcinoma of Human endometrium tissue using anti-TMEFF2 mouse monoclonal antibody. Heat-induced epitope retrieval by EDTA solution buffer pH 8.0 at 120°C for 3 min.