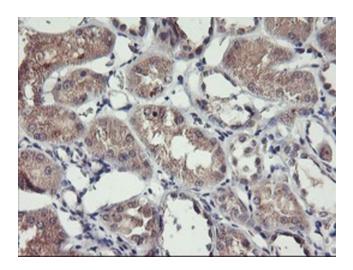

Immunohistochemical staining of paraffinembedded Human Kidney tissue within the normal limits using anti-TMEFF2 mouse monoclonal antibody. Heat-induced epitope retrieval by EDTA solution buffer pH 8.0 at 120°C for 3 min.