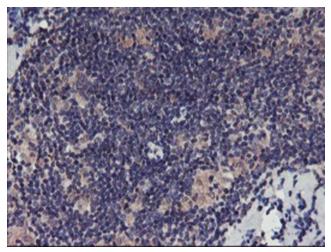

Immunohistochemical staining of paraffinembedded Human lymphoma tissue using anti-TMEFF2 mouse monoclonal antibody. Heat-induced epitope retrieval by EDTA solution buffer pH 8.0 at 120°C for 3 min.

Immunohistochemical staining of paraffinembedded Human tonsil within the normal limits using anti-TMEFF2 mouse monoclonal antibody. Heat-induced epitope retrieval by EDTA solution buffer pH 8.0 at 120°C for 3 min.