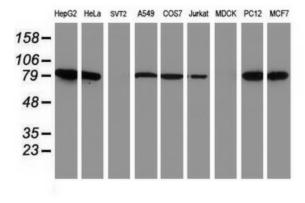

Western blot analysis of extracts (35ug) from 9 different cell lines by using anti-NLN monoclonal antibody.