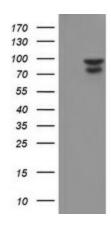

# **Product images:**

HEK293T cells were transfected with the pCMV6-ENTRY control (Left lane) or pCMV6-ENTRY NLN ([RC212447], Right lane) cDNA for 48 hrs and lysed. Equivalent amounts of cell lysates (5 ug per lane) were separated by SDS-PAGE and immunoblotted with anti-NLN. Positive lysates [LY412353] (100ug) and [LC412353] (20ug) can be purchased separately from OriGene.