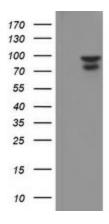

# **Product images:**

HEK293T cells were transfected with the pCMV6-ENTRY control (Left lane) or pCMV6-ENTRY NLN ([RC212447], Right lane) cDNA for 48 hrs and lysed. Equivalent amounts of cell lysates (5 ug per lane) were separated by SDS-PAGE and immunoblotted with anti-NLN. Positive lysates [LY412353] (100ug) and [LC412353] (20ug) can be purchased separately from OriGene.