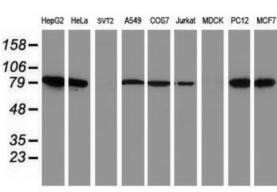

Western blot analysis of extracts (35ug) from 9 different cell lines by using anti-NLN monoclonal antibody.