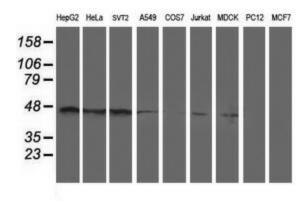

Western blot analysis of extracts (35ug) from 9 different cell lines by using anti-SERPINA5 monoclonal antibody.