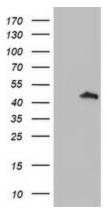

# **Product images:**

HEK293T cells were transfected with the pCMV6-ENTRY control (Left lane) or pCMV6-ENTRY SERPINA5 ([RC203599], Right lane) cDNA for 48 hrs and lysed. Equivalent amounts of cell lysates (5 ug per lane) were separated by SDS-PAGE and immunoblotted with anti-SERPINA5. Positive lysates [LY424603] (100ug) and [LC424603] (20ug) can be purchased separately from OriGene.