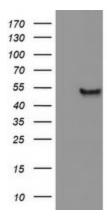

### **Product images:**

158-106-79-

48-

35-23-

HepG2 HeLa SVT2 A549 COS7 Jurkat MDCK PC12 MCF7

HEK293T cells were transfected with the pCMV6-ENTRY control (Left lane) or pCMV6-ENTRY C20orf3 ([RC202410], Right lane) cDNA for 48 hrs and lysed. Equivalent amounts of cell lysates (5 ug per lane) were separated by SDS-PAGE and immunoblotted with anti-C20orf3. Positive lysates [LY402795] (100ug) and [LC402795] (20ug) can be purchased separately from OriGene.