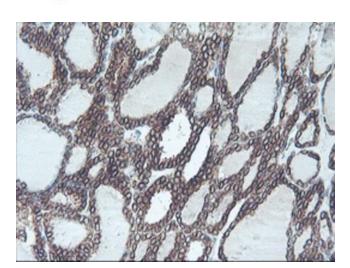

This product is to be used for laboratory only. Not for diagnostic or therapeutic use. ©2025 OriGene Technologies, Inc., 9620 Medical Center Drive, Ste 200, Rockville, MD 20850, US

Immunohistochemical staining of paraffinembedded Carcinoma of Human bladder tissue using anti-C20orf3 mouse monoclonal antibody. Heat-induced epitope retrieval by EDTA solution buffer pH 8.0 at 120°C for 3 min.