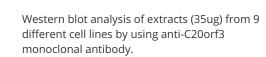

Immunohistochemical staining of paraffinembedded Carcinoma of Human thyroid tissue using anti-C20orf3 mouse monoclonal antibody. Heat-induced epitope retrieval by EDTA solution buffer pH 8.0 at 120°C for 3 min.