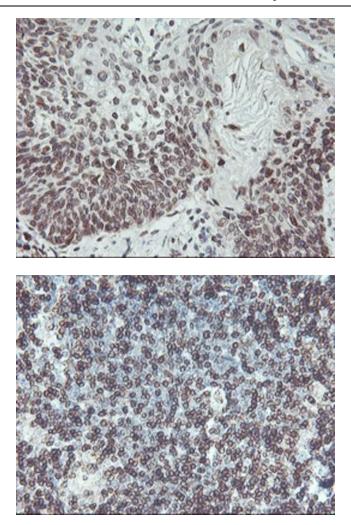

Immunohistochemical staining of paraffinembedded Human lymphoma tissue using anti-C20orf3 mouse monoclonal antibody. Heatinduced epitope retrieval by EDTA solution buffer pH 8.0 at 120°C for 3 min.

This product is to be used for laboratory only. Not for diagnostic or therapeutic use. ©2025 OriGene Technologies, Inc., 9620 Medical Center Drive, Ste 200, Rockville, MD 20850, US