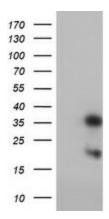

## **Product images:**

HEK293T cells were transfected with the pCMV6-ENTRY control (Cat# [PS100001], Left lane) or pCMV6-ENTRY FXN (Cat# [RC204880], Right lane) cDNA for 48 hrs and lysed. Equivalent amounts of cell lysates (5 ug per lane) were separated by SDS-PAGE and immunoblotted with anti-FXN(Cat# [TA504254]). Positive lysates [LY400054] (100ug) and [LC400054] (20ug) can be purchased separately from OriGene.

HEK293T cells were transfected with the pCMV6-ENTRY control (Left lane) or pCMV6-ENTRY FXN ([RC204880], Right lane) cDNA for 48 hrs and lysed. Equivalent amounts of cell lysates (5 ug per lane) were separated by SDS-PAGE and immunoblotted with anti-FXN. Positive lysates [LY400054] (100ug) and [LC400054] (20ug) can be purchased separately from OriGene.