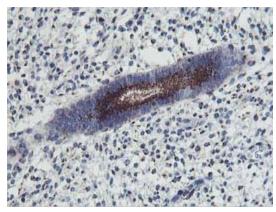

Immunohistochemical staining of paraffinembedded Human Kidney tissue within the normal limits using anti-FXN mouse monoclonal antibody. (Heat-induced epitope retrieval by 10mM citric buffer, pH6.0, 100°C for 10min, [TA504254]).

Immunohistochemical staining of paraffinembedded Carcinoma of Human lung tissue using anti-FXN mouse monoclonal antibody. (Heat-induced epitope retrieval by 10mM citric buffer, pH6.0, 100°C for 10min, [TA504254]).

Immunohistochemical staining of paraffinembedded Carcinoma of Human thyroid tissue using anti-FXN mouse monoclonal antibody. (Heat-induced epitope retrieval by 10mM citric buffer, pH6.0, 100°C for 10min, [TA504254]).

Immunohistochemical staining of paraffinembedded Human endometrium tissue within the normal limits using anti-FXN mouse monoclonal antibody. (Heat-induced epitope retrieval by 10mM citric buffer, pH6.0, 100°C for 10min, [TA504254]).

Immunohistochemical staining of paraffinembedded Human prostate tissue within the normal limits using anti-FXN mouse monoclonal antibody. (Heat-induced epitope retrieval by 10mM citric buffer, pH6.0, 100°C for 10min, [TA504254])

Immunohistochemical staining of paraffinembedded Carcinoma of Human bladder tissue using anti-FXN mouse monoclonal antibody. (Heat-induced epitope retrieval by 10mM citric buffer, pH6.0, 100°C for 10min, [TA504254])