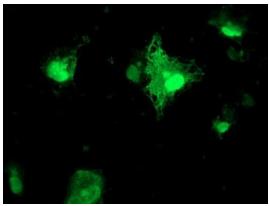

Anti-FXN mouse monoclonal antibody ([TA504254]) immunofluorescent staining of COS7 cells transiently transfected by pCMV6-ENTRY FXN ([RC204880]).

HEK293T cells transfected with either [RC204880] overexpress plasmid (Red) or empty vector control plasmid (Blue) were immunostained by anti-FXN antibody ([TA504254]), and then analyzed by flow cytometry.