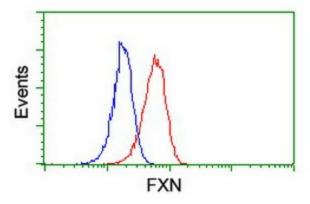

Anti-FXN mouse monoclonal antibody ([TA504254]) immunofluorescent staining of COS7 cells transiently transfected by pCMV6-ENTRY FXN ([RC204880]).

HEK293T cells transfected with either [RC204880] overexpress plasmid (Red) or empty vector control plasmid (Blue) were immunostained by anti-FXN antibody ([TA504254]), and then analyzed by flow cytometry.