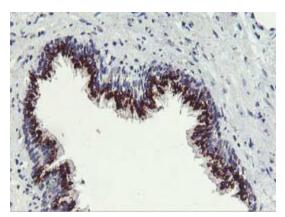

Immunohistochemical staining of paraffinembedded Human Kidney tissue within the normal limits using anti-FXN mouse monoclonal antibody. (Heat-induced epitope retrieval by 10mM citric buffer, pH6.0, 100°C for 10min, [TA504254]).

Immunohistochemical staining of paraffinembedded Carcinoma of Human lung tissue using anti-FXN mouse monoclonal antibody. (Heat-induced epitope retrieval by 10mM citric buffer, pH6.0, 100°C for 10min, [TA504254]).

Immunohistochemical staining of paraffinembedded Carcinoma of Human thyroid tissue using anti-FXN mouse monoclonal antibody. (Heat-induced epitope retrieval by 10mM citric buffer, pH6.0, 100°C for 10min, [TA504254]).

Immunohistochemical staining of paraffinembedded Human endometrium tissue within the normal limits using anti-FXN mouse monoclonal antibody. (Heat-induced epitope retrieval by 10mM citric buffer, pH6.0, 100°C for 10min, [TA504254]).

Immunohistochemical staining of paraffinembedded Human prostate tissue within the normal limits using anti-FXN mouse monoclonal antibody. (Heat-induced epitope retrieval by 10mM citric buffer, pH6.0, 100°C for 10min, [TA504254])

Immunohistochemical staining of paraffinembedded Carcinoma of Human bladder tissue using anti-FXN mouse monoclonal antibody. (Heat-induced epitope retrieval by 10mM citric buffer, pH6.0, 100°C for 10min, [TA504254])