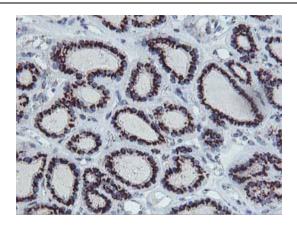

Immunohistochemical staining of paraffinembedded Human Kidney tissue within the normal limits using anti-FXN mouse monoclonal antibody. (Heat-induced epitope retrieval by 10mM citric buffer, pH6.0, 100°C for 10min, [TA504254]).

Immunohistochemical staining of paraffinembedded Carcinoma of Human lung tissue using anti-FXN mouse monoclonal antibody. (Heat-induced epitope retrieval by 10mM citric buffer, pH6.0, 100°C for 10min, [TA504254]).

Immunohistochemical staining of paraffinembedded Carcinoma of Human thyroid tissue using anti-FXN mouse monoclonal antibody. (Heat-induced epitope retrieval by 10mM citric buffer, pH6.0, 100°C for 10min, [TA504254]).

Immunohistochemical staining of paraffinembedded Human endometrium tissue within the normal limits using anti-FXN mouse monoclonal antibody. (Heat-induced epitope retrieval by 10mM citric buffer, pH6.0, 100°C for 10min, [TA504254]).

Immunohistochemical staining of paraffinembedded Human prostate tissue within the normal limits using anti-FXN mouse monoclonal antibody. (Heat-induced epitope retrieval by 10mM citric buffer, pH6.0, 100°C for 10min, [TA504254])

Immunohistochemical staining of paraffinembedded Carcinoma of Human bladder tissue using anti-FXN mouse monoclonal antibody. (Heat-induced epitope retrieval by 10mM citric buffer, pH6.0, 100°C for 10min, [TA504254])