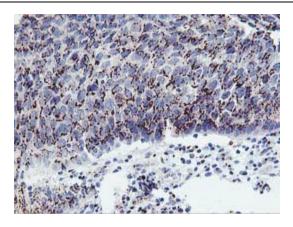

Immunohistochemical staining of paraffinembedded Human Kidney tissue within the normal limits using anti-FXN mouse monoclonal antibody. (Heat-induced epitope retrieval by 10mM citric buffer, pH6.0, 100°C for 10min, [TA504254]).

Immunohistochemical staining of paraffinembedded Carcinoma of Human lung tissue using anti-FXN mouse monoclonal antibody. (Heat-induced epitope retrieval by 10mM citric buffer, pH6.0, 100°C for 10min, [TA504254]).

Immunohistochemical staining of paraffinembedded Carcinoma of Human thyroid tissue using anti-FXN mouse monoclonal antibody. (Heat-induced epitope retrieval by 10mM citric buffer, pH6.0, 100°C for 10min, [TA504254]).

Immunohistochemical staining of paraffinembedded Human endometrium tissue within the normal limits using anti-FXN mouse monoclonal antibody. (Heat-induced epitope retrieval by 10mM citric buffer, pH6.0, 100°C for 10min, [TA504254]).

Immunohistochemical staining of paraffinembedded Human prostate tissue within the normal limits using anti-FXN mouse monoclonal antibody. (Heat-induced epitope retrieval by 10mM citric buffer, pH6.0, 100°C for 10min, [TA504254])

Immunohistochemical staining of paraffinembedded Carcinoma of Human bladder tissue using anti-FXN mouse monoclonal antibody. (Heat-induced epitope retrieval by 10mM citric buffer, pH6.0, 100°C for 10min, [TA504254])