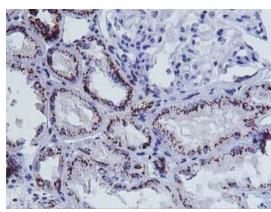

Immunohistochemical staining of paraffinembedded Human Kidney tissue within the normal limits using anti-FXN mouse monoclonal antibody. (Heat-induced epitope retrieval by 10mM citric buffer, pH6.0, 100°C for 10min, [TA504254]).

Immunohistochemical staining of paraffinembedded Carcinoma of Human lung tissue using anti-FXN mouse monoclonal antibody. (Heat-induced epitope retrieval by 10mM citric buffer, pH6.0, 100°C for 10min, [TA504254]).

Immunohistochemical staining of paraffinembedded Carcinoma of Human thyroid tissue using anti-FXN mouse monoclonal antibody. (Heat-induced epitope retrieval by 10mM citric buffer, pH6.0, 100°C for 10min, [TA504254]).

Immunohistochemical staining of paraffinembedded Human endometrium tissue within the normal limits using anti-FXN mouse monoclonal antibody. (Heat-induced epitope retrieval by 10mM citric buffer, pH6.0, 100°C for 10min, [TA504254]).

Immunohistochemical staining of paraffinembedded Human prostate tissue within the normal limits using anti-FXN mouse monoclonal antibody. (Heat-induced epitope retrieval by 10mM citric buffer, pH6.0, 100°C for 10min, [TA504254])

Immunohistochemical staining of paraffinembedded Carcinoma of Human bladder tissue using anti-FXN mouse monoclonal antibody. (Heat-induced epitope retrieval by 10mM citric buffer, pH6.0, 100°C for 10min, [TA504254])