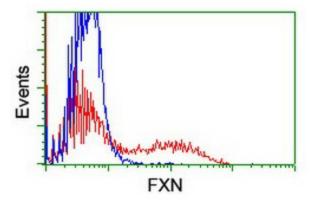

Anti-FXN mouse monoclonal antibody ([TA504254]) immunofluorescent staining of COS7 cells transiently transfected by pCMV6-ENTRY FXN ([RC204880]).

HEK293T cells transfected with either [RC204880] overexpress plasmid (Red) or empty vector control plasmid (Blue) were immunostained by anti-FXN antibody ([TA504254]), and then analyzed by flow cytometry.