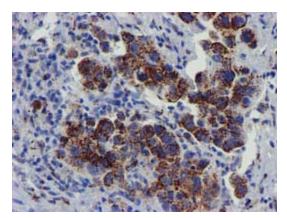

Immunohistochemical staining of paraffinembedded Human Kidney tissue within the normal limits using anti-FXN mouse monoclonal antibody. (Heat-induced epitope retrieval by 10mM citric buffer, pH6.0, 100°C for 10min, [TA504254]).

Immunohistochemical staining of paraffinembedded Carcinoma of Human lung tissue using anti-FXN mouse monoclonal antibody. (Heat-induced epitope retrieval by 10mM citric buffer, pH6.0, 100°C for 10min, [TA504254]).

Immunohistochemical staining of paraffinembedded Carcinoma of Human thyroid tissue using anti-FXN mouse monoclonal antibody. (Heat-induced epitope retrieval by 10mM citric buffer, pH6.0, 100°C for 10min, [TA504254]).

Immunohistochemical staining of paraffinembedded Human endometrium tissue within the normal limits using anti-FXN mouse monoclonal antibody. (Heat-induced epitope retrieval by 10mM citric buffer, pH6.0, 100°C for 10min, [TA504254]).

Immunohistochemical staining of paraffinembedded Human prostate tissue within the normal limits using anti-FXN mouse monoclonal antibody. (Heat-induced epitope retrieval by 10mM citric buffer, pH6.0, 100°C for 10min, [TA504254])

Immunohistochemical staining of paraffinembedded Carcinoma of Human bladder tissue using anti-FXN mouse monoclonal antibody. (Heat-induced epitope retrieval by 10mM citric buffer, pH6.0, 100°C for 10min, [TA504254])