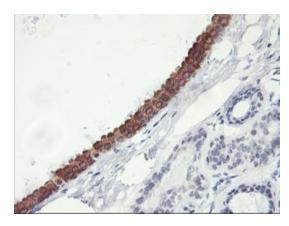

Immunohistochemical staining of paraffinembedded Human breast tissue within the normal limits using anti-C20orf3 mouse monoclonal antibody. (Heat-induced epitope retrieval by 10mM citric buffer, pH6.0, 100°C for 10min, [TA504167])