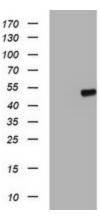

## **Product images:**

HEK293T cells were transfected with the pCMV6-ENTRY control (Left lane) or pCMV6-ENTRY C20orf3 ([RC202410], Right lane) cDNA for 48 hrs and lysed. Equivalent amounts of cell lysates (5 ug per lane) were separated by SDS-PAGE and immunoblotted with anti-C20orf3. Positive lysates [LY402795] (100ug) and [LC402795] (20ug) can be purchased separately from OriGene.