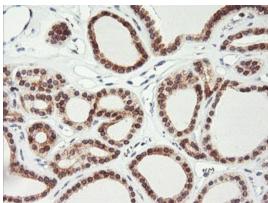

Immunohistochemical staining of paraffinembedded Carcinoma of Human thyroid tissue using anti-C20orf3 mouse monoclonal antibody. (Heat-induced epitope retrieval by 10mM citric buffer, pH6.0, 100°C for 10min, [TA504167])