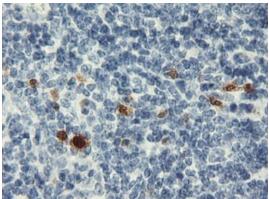

Immunohistochemical staining of paraffinembedded Human lymphoma tissue using anti-SERPINB2 mouse monoclonal antibody. (Heatinduced epitope retrieval by 10mM citric buffer, pH6.0, 100°C for 10min, [TA504005])