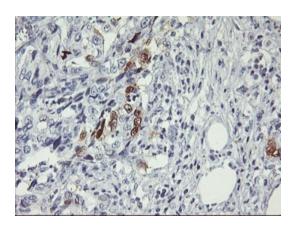

Immunohistochemical staining of paraffinembedded Carcinoma of Human pancreas tissue using anti-SERPINB2 mouse monoclonal antibody. (Heat-induced epitope retrieval by 10mM citric buffer, pH6.0, 100°C for 10min, [TA504005])