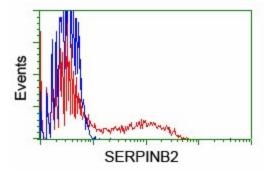

HEK293T cells transfected with either [RC203139] overexpress plasmid (Red) or empty vector control plasmid (Blue) were immunostained by anti-SERPINB2 antibody ([TA504005]), and then analyzed by flow cytometry.