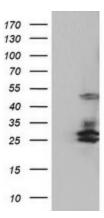

## **Product images:**

HEK293T cells were transfected with the pCMV6-ENTRY control (Left lane) or pCMV6-ENTRY SERPINB2 ([RC203139], Right lane) cDNA for 48 hrs and lysed. Equivalent amounts of cell lysates (5 ug per lane) were separated by SDS-PAGE and immunoblotted with anti-SERPINB2. Positive lysates [LY400915] (100ug) and [LC400915] (20ug) can be purchased separately from OriGene.