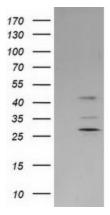

## **Product images:**

HEK293T cells were transfected with the pCMV6-ENTRY control (Left lane) or pCMV6-ENTRY SERPINB2 ([RC203139], Right lane) cDNA for 48 hrs and lysed. Equivalent amounts of cell lysates (5 ug per lane) were separated by SDS-PAGE and immunoblotted with anti-SERPINB2. Positive lysates [LY400915] (100ug) and [LC400915] (20ug) can be purchased separately from OriGene.