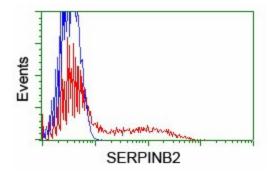

HEK293T cells transfected with either [RC203139] overexpress plasmid (Red) or empty vector control plasmid (Blue) were immunostained by anti-SERPINB2 antibody ([TA504003]), and then analyzed by flow cytometry.