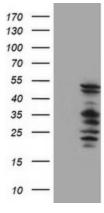

HEK293T cells were transfected with the pCMV6-ENTRY control (Cat# [PS100001], Left lane) or pCMV6-ENTRY SERPINB2 (Cat# [RC203139], Right lane) cDNA for 48 hrs and lysed. Equivalent amounts of cell lysates (5 ug per lane) were separated by SDS-PAGE and immunoblotted with anti-SERPINB2(Cat# TA503926). Positive lysates [LY400915] (100ug) and [LC400915] (20ug) can be purchased separately from OriGene.