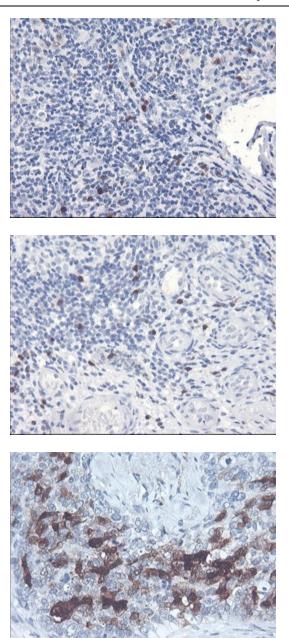

Immunohistochemical staining of paraffinembedded Carcinoma of Human bladder tissue using anti-SERPINB2 mouse monoclonal antibody. (Heat-induced epitope retrieval by 10mM citric buffer, pH6.0, 100°C for 10min, TA503926)

Immunohistochemical staining of paraffinembedded Adenocarcinoma of Human breast tissue using anti-SERPINB2 mouse monoclonal antibody. (Heat-induced epitope retrieval by 10mM citric buffer, pH6.0, 100°C for 10min, TA503926)