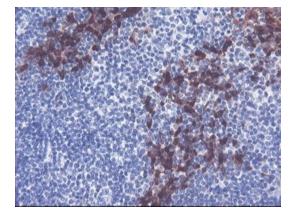

Immunohistochemical staining of paraffinembedded Human tonsil within the normal limits using anti-SERPINB2 mouse monoclonal antibody. (Heat-induced epitope retrieval by 10mM citric buffer, pH6.0, 100°C for 10min, TA503926)