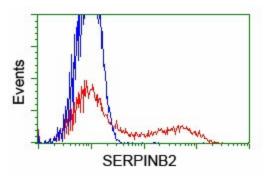

### **Product images:**

HEK293T cells transfected with either [RC203139] overexpress plasmid (Red) or empty vector control plasmid (Blue) were immunostained by anti-SERPINB2 antibody (TA503926), and then analyzed by flow cytometry.