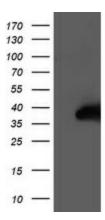

# **Product images:**

HEK293T cells were transfected with the pCMV6-ENTRY control (Left lane) or pCMV6-ENTRY NUDT18 ([RC204376], Right lane) cDNA for 48 hrs and lysed. Equivalent amounts of cell lysates (5 ug per lane) were separated by SDS-PAGE and immunoblotted with anti-NUDT18. Positive lysates [LY403033] (100ug) and [LC403033] (20ug) can be purchased separately from OriGene.