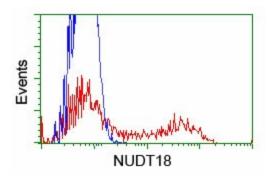

HEK293T cells transfected with either [RC204376] overexpress plasmid (Red) or empty vector control plasmid (Blue) were immunostained by anti-NUDT18 antibody ([TA503828]), and then analyzed by flow cytometry.