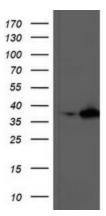

# **Product images:**

HEK293T cells were transfected with the pCMV6-ENTRY control (Left lane) or pCMV6-ENTRY NUDT18 ([RC204376], Right lane) cDNA for 48 hrs and lysed. Equivalent amounts of cell lysates (5 ug per lane) were separated by SDS-PAGE and immunoblotted with anti-NUDT18. Positive lysates [LY403033] (100ug) and [LC403033] (20ug) can be purchased separately from OriGene.