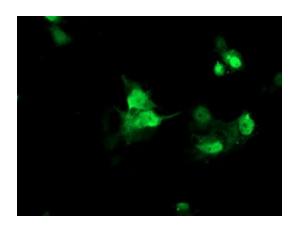

Anti-FAM119A mouse monoclonal antibody ([TA503803]) immunofluorescent staining of COS7 cells transiently transfected by pCMV6-ENTRY FAM119A ([RC207629]).