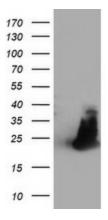

# **Product images:**

HEK293T cells were transfected with the pCMV6-ENTRY control (Left lane) or pCMV6-ENTRY FAM119A ([RC207629], Right lane) cDNA for 48 hrs and lysed. Equivalent amounts of cell lysates (5 ug per lane) were separated by SDS-PAGE and immunoblotted with anti-FAM119A. Positive lysates [LY408004] (100ug) and [LC408004] (20ug) can be purchased separately from OriGene.