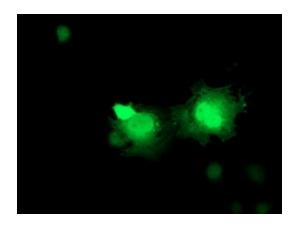

Anti-ERAS mouse monoclonal antibody ([TA503689]) immunofluorescent staining of COS7 cells transiently transfected by pCMV6-ENTRY ERAS ([RC210965]).