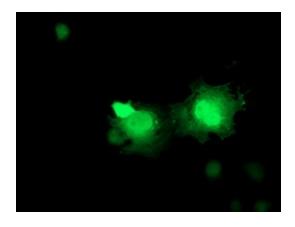

Anti-ERAS mouse monoclonal antibody ([TA503689]) immunofluorescent staining of COS7 cells transiently transfected by pCMV6-ENTRY ERAS ([RC210965]).