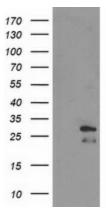

## **Product images:**

HEK293T cells were transfected with the pCMV6-ENTRY control (Cat# [PS100001], Left lane) or pCMV6-ENTRY ERAS (Cat# [RC210965], Right lane) cDNA for 48 hrs and lysed. Equivalent amounts of cell lysates (5 ug per lane) were separated by SDS-PAGE and immunoblotted with anti-ERAS(Cat# [TA503689]). Positive lysates [LY405694] (100ug) and [LC405694] (20ug) can be purchased separately from OriGene.