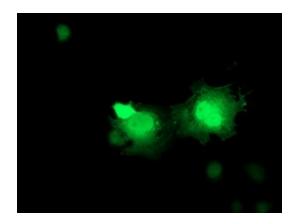

Anti-ERAS mouse monoclonal antibody (TA503689) immunofluorescent staining of COS7 cells transiently transfected by pCMV6-ENTRY ERAS ([RC210965]).