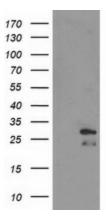

## **Product images:**

HEK293T cells were transfected with the pCMV6-ENTRY control (Cat# [PS100001], Left lane) or pCMV6-ENTRY ERAS (Cat# [RC210965], Right lane) cDNA for 48 hrs and lysed. Equivalent amounts of cell lysates (5 ug per lane) were separated by SDS-PAGE and immunoblotted with anti-ERAS(Cat# TA503689). Positive lysates [LY405694] (100ug) and [LC405694] (20ug) can be purchased separately from OriGene.