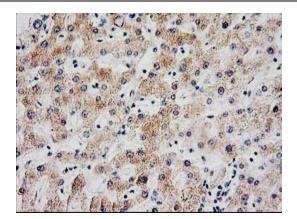

Immunohistochemical staining of paraffinembedded Human liver tissue within the normal limits using anti-SERPINB13 mouse monoclonal antibody. (Heat-induced epitope retrieval by 10mM citric buffer, pH6.0, 100°C for 10min, [TA503672])