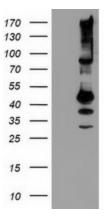

## **Product images:**

HEK293T cells were transfected with the pCMV6-ENTRY control (Cat# [PS100001], Left lane) or pCMV6-ENTRY SERPINB13 (Cat# [RC211032], Right lane) cDNA for 48 hrs and lysed. Equivalent amounts of cell lysates (5 ug per lane) were separated by SDS-PAGE and immunoblotted with anti-SERPINB13(Cat# [TA503672]). Positive lysates [LY415794] (100ug) and [LC415794] (20ug) can be purchased separately from OriGene.