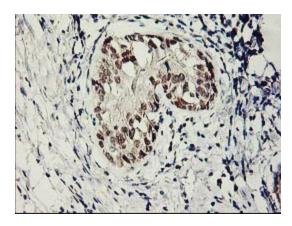

Immunohistochemical staining of paraffinembedded Adenocarcinoma of Human breast tissue using anti-SERPINB13 mouse monoclonal antibody. (Heat-induced epitope retrieval by 10mM citric buffer, pH6.0, 100°C for 10min, [TA503672])