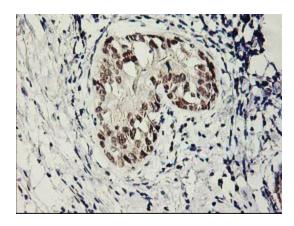

Immunohistochemical staining of paraffinembedded Adenocarcinoma of Human breast tissue using anti-SERPINB13 mouse monoclonal antibody. (Heat-induced epitope retrieval by 10mM citric buffer, pH6.0, 100°C for 10min, [TA503672])