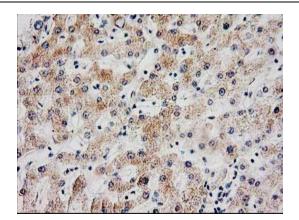

Immunohistochemical staining of paraffinembedded Human liver tissue within the normal limits using anti-SERPINB13 mouse monoclonal antibody. (Heat-induced epitope retrieval by 10mM citric buffer, pH6.0, 100°C for 10min, [TA503672])