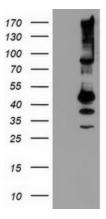

# **Product images:**

HEK293T cells were transfected with the pCMV6-ENTRY control (Cat# [PS100001], Left lane) or pCMV6-ENTRY SERPINB13 (Cat# [RC211032], Right lane) cDNA for 48 hrs and lysed. Equivalent amounts of cell lysates (5 ug per lane) were separated by SDS-PAGE and immunoblotted with anti-SERPINB13(Cat# [TA503672]). Positive lysates [LY415794] (100ug) and [LC415794] (20ug) can be purchased separately from OriGene.