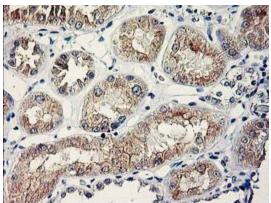

Immunohistochemical staining of paraffinembedded Human Kidney tissue within the normal limits using anti-SERPINB13 mouse monoclonal antibody. (Heat-induced epitope retrieval by 10mM citric buffer, pH6.0, 100°C for 10min, [TA503672])