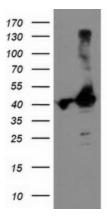

## **Product images:**

HEK293T cells were transfected with the pCMV6-ENTRY control (Cat# [PS100001], Left lane) or pCMV6-ENTRY TBC1D21 (Cat# [RC206651], Right lane) cDNA for 48 hrs and lysed. Equivalent amounts of cell lysates (5 ug per lane) were separated by SDS-PAGE and immunoblotted with anti-TBC1D21(Cat# TA503671). Positive lysates [LY407069] (100ug) and [LC407069] (20ug) can be purchased separately from OriGene.