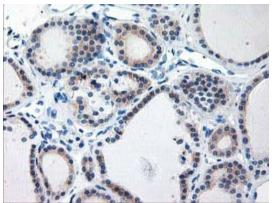

Immunohistochemical staining of paraffinembedded Human pancreas tissue within the normal limits using anti-TBC1D21 mouse monoclonal antibody. (Heat-induced epitope retrieval by 10mM citric buffer, pH6.0, 100°C for 10min, TA503671)