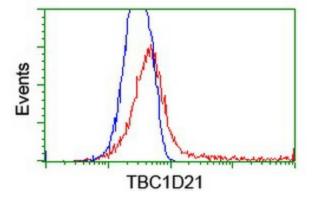

HEK293T cells transfected with either [RC206651] overexpress plasmid (Red) or empty vector control plasmid (Blue) were immunostained by anti-TBC1D21 antibody (TA503671), and then analyzed by flow cytometry.