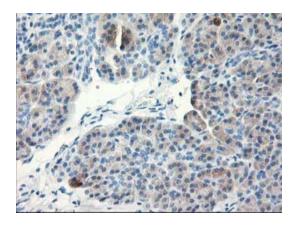

Immunohistochemical staining of paraffinembedded Carcinoma of Human thyroid tissue using anti-TBC1D21 mouse monoclonal antibody. (Heat-induced epitope retrieval by 10mM citric buffer, pH6.0, 100°C for 10min, TA503671)