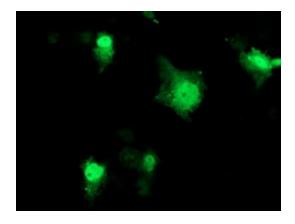

Anti-PRMT2 mouse monoclonal antibody ([TA503642]) immunofluorescent staining of COS7 cells transiently transfected by pCMV6-ENTRY PRMT2 ([RC218590]).