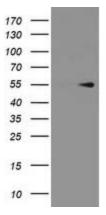

# **Product images:**

HEK293T cells were transfected with the pCMV6-ENTRY control (Left lane) or pCMV6-ENTRY PRMT2 ([RC218590], Right lane) cDNA for 48 hrs and lysed. Equivalent amounts of cell lysates (5 ug per lane) were separated by SDS-PAGE and immunoblotted with anti-PRMT2. Positive lysates [LY400590] (100ug) and [LC400590] (20ug) can be purchased separately from OriGene.