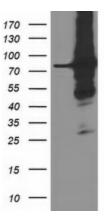

## **Product images:**

HEK293T cells were transfected with the pCMV6-ENTRY control (Left lane) or pCMV6-ENTRY PRMT2 ([RC218590], Right lane) cDNA for 48 hrs and lysed. Equivalent amounts of cell lysates (5 ug per lane) were separated by SDS-PAGE and immunoblotted with anti-PRMT2. Positive lysates [LY400590] (100ug) and [LC400590] (20ug) can be purchased separately from OriGene.