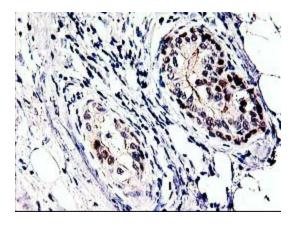

Immunohistochemical staining of paraffinembedded Adenocarcinoma of Human breast tissue using anti-PRMT2 mouse monoclonal antibody. (Heat-induced epitope retrieval by 10mM citric buffer, pH6.0, 100°C for 10min, [TA503641])