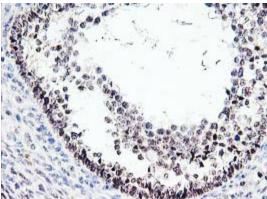

Immunohistochemical staining of paraffinembedded Adenocarcinoma of Human ovary tissue using anti-PRMT2 mouse monoclonal antibody. (Heat-induced epitope retrieval by 10mM citric buffer, pH6.0, 100°C for 10min, [TA503641])