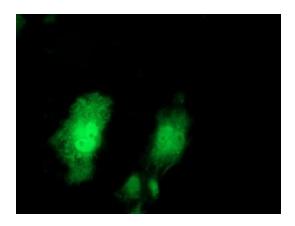

Anti-PRMT2 mouse monoclonal antibody ([TA503622]) immunofluorescent staining of COS7 cells transiently transfected by pCMV6-ENTRY PRMT2 ([RC218590]).