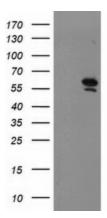

# **Product images:**

HEK293T cells were transfected with the pCMV6-ENTRY control (Left lane) or pCMV6-ENTRY PRMT2 ([RC218590], Right lane) cDNA for 48 hrs and lysed. Equivalent amounts of cell lysates (5 ug per lane) were separated by SDS-PAGE and immunoblotted with anti-PRMT2. Positive lysates [LY400590] (100ug) and [LC400590] (20ug) can be purchased separately from OriGene.