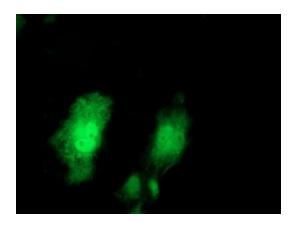

Anti-PRMT2 mouse monoclonal antibody ([TA503622]) immunofluorescent staining of COS7 cells transiently transfected by pCMV6-ENTRY PRMT2 ([RC218590]).