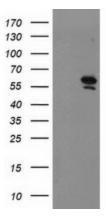

# **Product images:**

HEK293T cells were transfected with the pCMV6-ENTRY control (Left lane) or pCMV6-ENTRY PRMT2 ([RC218590], Right lane) cDNA for 48 hrs and lysed. Equivalent amounts of cell lysates (5 ug per lane) were separated by SDS-PAGE and immunoblotted with anti-PRMT2. Positive lysates [LY400590] (100ug) and [LC400590] (20ug) can be purchased separately from OriGene.