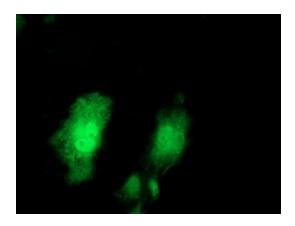

Anti-PRMT2 mouse monoclonal antibody (TA503622) immunofluorescent staining of COS7 cells transiently transfected by pCMV6-ENTRY PRMT2 ([RC218590]).